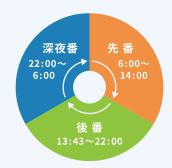

### 時間の変化が楽しめる3交替制

24 時間を3つの時間帯に分け、先番・後番・深夜番と交替で勤務しています。 ※配属先によっては昼勤(8:15~17:00)の勤務や先番・後番のみの 2 交替で勤務する場合があります。

ゴールデンウィーク、お盆、年末年始は長期休暇を設定しています。 2024年のゴールデンウィークは9連休!